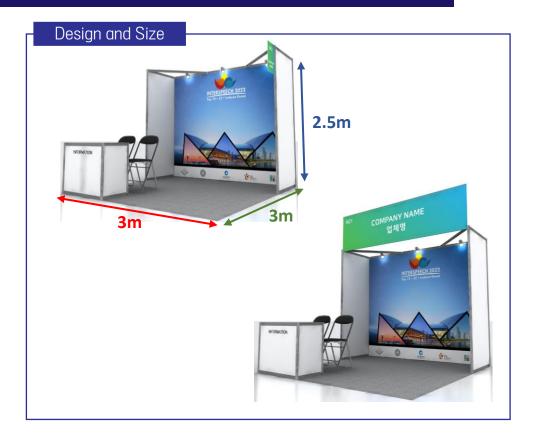

# 2. Booth Details >> OCTANIUM BOOTH (Medium, 3m x 3m)

### **♦** Basic Components

| No. | Category                 | Remarks                      |
|-----|--------------------------|------------------------------|
| 1   | Octanium Booth           | Frame/ Plywood*5 (1000*2500) |
| 2   | Printout (Board Graphic) | 1000*2500*5ea                |
| 3   | Power Socket             | 220V Power Outlet            |
| 4   | Floor Mat                | Pytex                        |
| 5   | Table                    | 1ea                          |
| 6   | Chair                    | 3ea                          |
| 7   | Spot light               | 3ea                          |
| 8   | Wi-fi Access             | -                            |

### ◆ Add-ons

| No. | Category      | Remark |
|-----|---------------|--------|
| 1   | Monitor       |        |
| 2   | X Banner      |        |
| 3   | Internet Line | 1/Line |