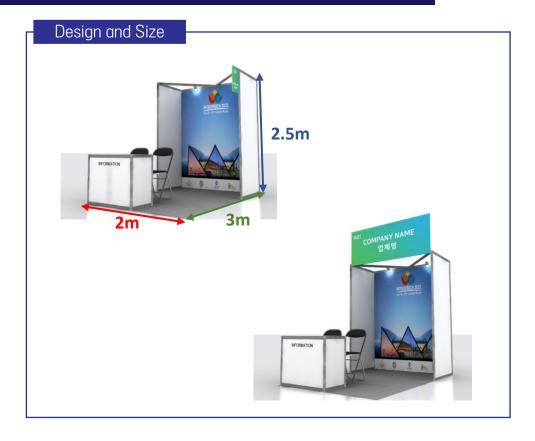

# 2. Booth Details >> OCTANIUM BOOTH (Small, 3m x 2m)

### Basic Components

| No. | Category                 | Remarks                      |
|-----|--------------------------|------------------------------|
| 1   | Octanium Booth           | Frame/ Plywood*4 (1000*2500) |
| 2   | Printout (Board Graphic) | 1000*2500*4ea                |
| 3   | Power Socket             | 220V Power Outlet            |
| 4   | Floor Mat                | Pytex                        |
| 5   | Table                    | 1ea                          |
| 6   | Chair                    | 2ea                          |
| 7   | Spot light               | 2ea                          |
| 8   | Wi-fi Access             | -                            |

## ♦ Add-ons

| No. | Category      | Remark |
|-----|---------------|--------|
| 1   | Monitor       |        |
| 2   | X Banner      |        |
| 3   | Internet Line | 1/Line |