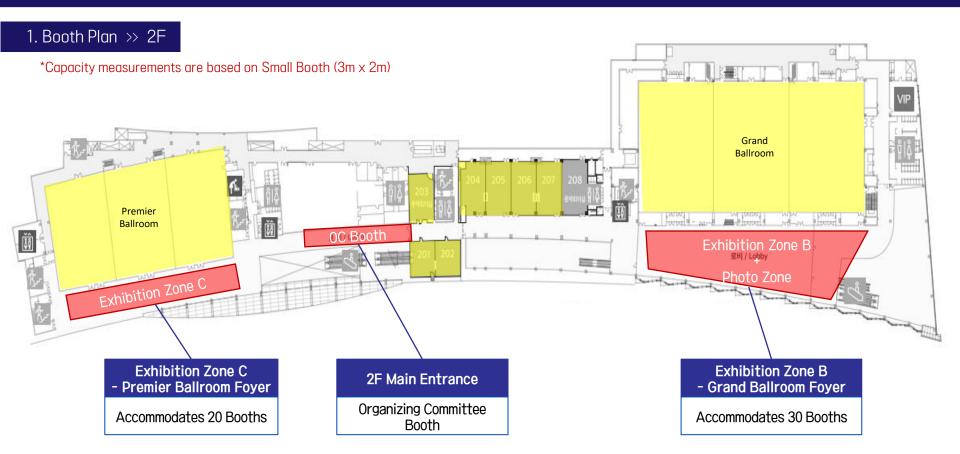

## 1. Booth Plan >> 1F

\*Capacity measurements are based on Small Booth (3m x 2m)