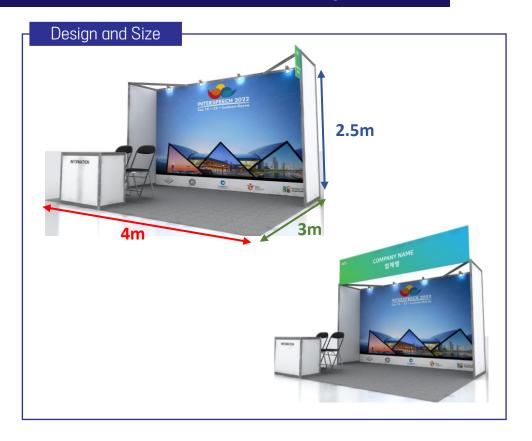

# 2. Booth Details >> OCTANIUM BOOTH (Small, 3m x 2m)

### Basic Components

| No. | Category                 | Remarks                      |
|-----|--------------------------|------------------------------|
| 1   | Octanium Booth           | Frame/ Plywood*4 (1000*2500) |
| 2   | Printout (Board Graphic) | 1000*2500*4ea                |
| 3   | Power Socket             | 220V Power Outlet            |
| 4   | Floor Mat                | Pytex                        |
| 5   | Table                    | 1ea                          |
| 6   | Chair                    | 2ea                          |
| 7   | Spot light               | 2ea                          |
| 8   | Wi-fi Access             | -                            |

## ♦ Add-ons

| No. | Category      | Remark |
|-----|---------------|--------|
| 1   | Monitor       |        |
| 2   | X Banner      |        |
| 3   | Internet Line | 1/Line |