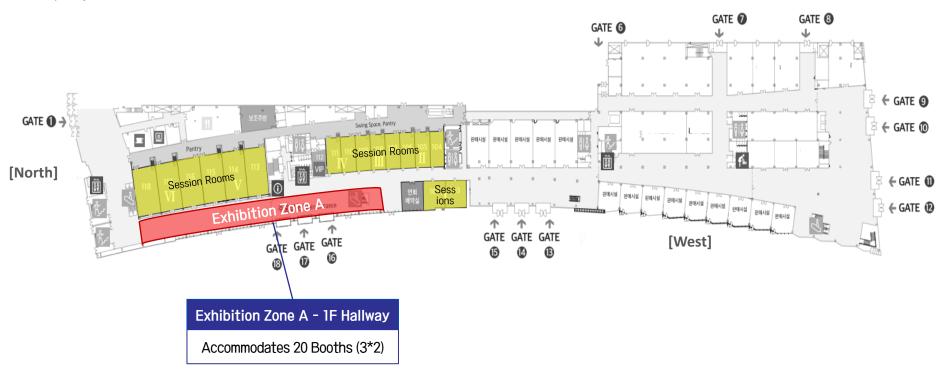

## 1. Booth Plan >> 1F

\*Capacity measurements are based on Small Booth (3m x 2m)